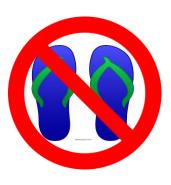

## Tabor City Elementary School Dress Code 2019-2020

|                                                                                                                                                                                                                                                                                                                                                                                                                                                                                      | Tops                                                                                                         | Bottoms                                                                                                                                      |
|--------------------------------------------------------------------------------------------------------------------------------------------------------------------------------------------------------------------------------------------------------------------------------------------------------------------------------------------------------------------------------------------------------------------------------------------------------------------------------------|--------------------------------------------------------------------------------------------------------------|----------------------------------------------------------------------------------------------------------------------------------------------|
| Colors                                                                                                                                                                                                                                                                                                                                                                                                                                                                               | <ul><li>Royal Blue</li><li>White</li><li>Red</li></ul>                                                       | <ul><li>Khaki</li><li>Dark Navy</li><li>Black</li></ul>                                                                                      |
| Approved<br>Items                                                                                                                                                                                                                                                                                                                                                                                                                                                                    | <ul> <li>Long or Short-Sleeved Polo<br/>Shirts with a Collar</li> <li>Spirit T-Shirts each Friday</li> </ul> | <ul> <li>Dress Pants</li> <li>Shorts</li> <li>Skorts</li> <li>Jumpers</li> <li>Capris</li> </ul>                                             |
| Notes                                                                                                                                                                                                                                                                                                                                                                                                                                                                                | <ul> <li>Plain white or school color<br/>t-shirts undershirts may be worn<br/>under polo shirt.</li> </ul>   | <ul> <li>No denim material or rivets.</li> <li>Shorts, skirts, skorts and jumpers may not be higher than 4 inches above the knee.</li> </ul> |
| <ul> <li>No logos, words, or pictures on garments.</li> <li>Garments must fit properly: no oversized or skintight clothes.</li> <li>Students may wear sweaters, vests, light jackets, or sweatshirts over school uniforms, but hoods may <u>not</u> be worn inside the building.</li> <li>Socks, pantyhose, tights, or stockings must be matching and one solid color.</li> <li>Sandals may be worn but <u>no</u> flip-flops or slides. Tennis shoes are required for PE.</li> </ul> |                                                                                                              |                                                                                                                                              |