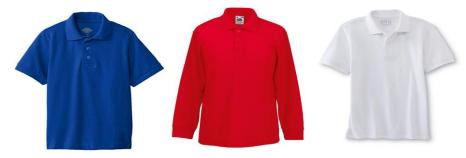

## Tabor City Elementary School Dress Code 2019-2020

|                                                                                                                                                                                                                                                                                                                                                                                                                                                                                      | Tops                                                                                                         | Bottoms                                                                                                                                      |
|--------------------------------------------------------------------------------------------------------------------------------------------------------------------------------------------------------------------------------------------------------------------------------------------------------------------------------------------------------------------------------------------------------------------------------------------------------------------------------------|--------------------------------------------------------------------------------------------------------------|----------------------------------------------------------------------------------------------------------------------------------------------|
| Colors                                                                                                                                                                                                                                                                                                                                                                                                                                                                               | <ul><li>Royal Blue</li><li>White</li><li>Red</li></ul>                                                       | <ul><li>Khaki</li><li>Dark Navy</li><li>Black</li></ul>                                                                                      |
| Approved<br>Items                                                                                                                                                                                                                                                                                                                                                                                                                                                                    | <ul> <li>Long or Short-Sleeved Polo<br/>Shirts with a Collar</li> <li>Spirit T-Shirts each Friday</li> </ul> | <ul> <li>Dress Pants</li> <li>Shorts</li> <li>Skorts</li> <li>Jumpers</li> <li>Capris</li> </ul>                                             |
| Notes                                                                                                                                                                                                                                                                                                                                                                                                                                                                                | <ul> <li>Plain white or school color<br/>t-shirts undershirts may be worn<br/>under polo shirt.</li> </ul>   | <ul> <li>No denim material or rivets.</li> <li>Shorts, skirts, skorts and jumpers may not be higher than 4 inches above the knee.</li> </ul> |
| <ul> <li>No logos, words, or pictures on garments.</li> <li>Garments must fit properly: no oversized or skintight clothes.</li> <li>Students may wear sweaters, vests, light jackets, or sweatshirts over school uniforms, but hoods may <u>not</u> be worn inside the building.</li> <li>Socks, pantyhose, tights, or stockings must be matching and one solid color.</li> <li>Sandals may be worn but <u>no</u> flip-flops or slides. Tennis shoes are required for PE.</li> </ul> |                                                                                                              |                                                                                                                                              |