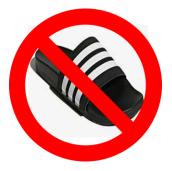

## Tabor City Elementary School Dress Code 2019-2020

|                                                                                                                                                                                                                                                                                                                                                                                                                                                                                      | Tops                                                                                                         | Bottoms                                                                                                                                      |
|--------------------------------------------------------------------------------------------------------------------------------------------------------------------------------------------------------------------------------------------------------------------------------------------------------------------------------------------------------------------------------------------------------------------------------------------------------------------------------------|--------------------------------------------------------------------------------------------------------------|----------------------------------------------------------------------------------------------------------------------------------------------|
| Colors                                                                                                                                                                                                                                                                                                                                                                                                                                                                               | <ul><li>Royal Blue</li><li>White</li><li>Red</li></ul>                                                       | <ul><li>Khaki</li><li>Dark Navy</li><li>Black</li></ul>                                                                                      |
| Approved<br>Items                                                                                                                                                                                                                                                                                                                                                                                                                                                                    | <ul> <li>Long or Short-Sleeved Polo<br/>Shirts with a Collar</li> <li>Spirit T-Shirts each Friday</li> </ul> | <ul> <li>Dress Pants</li> <li>Shorts</li> <li>Skorts</li> <li>Jumpers</li> <li>Capris</li> </ul>                                             |
| Notes                                                                                                                                                                                                                                                                                                                                                                                                                                                                                | <ul> <li>Plain white or school color<br/>t-shirts undershirts may be worn<br/>under polo shirt.</li> </ul>   | <ul> <li>No denim material or rivets.</li> <li>Shorts, skirts, skorts and jumpers may not be higher than 4 inches above the knee.</li> </ul> |
| <ul> <li>No logos, words, or pictures on garments.</li> <li>Garments must fit properly: no oversized or skintight clothes.</li> <li>Students may wear sweaters, vests, light jackets, or sweatshirts over school uniforms, but hoods may <u>not</u> be worn inside the building.</li> <li>Socks, pantyhose, tights, or stockings must be matching and one solid color.</li> <li>Sandals may be worn but <u>no</u> flip-flops or slides. Tennis shoes are required for PE.</li> </ul> |                                                                                                              |                                                                                                                                              |