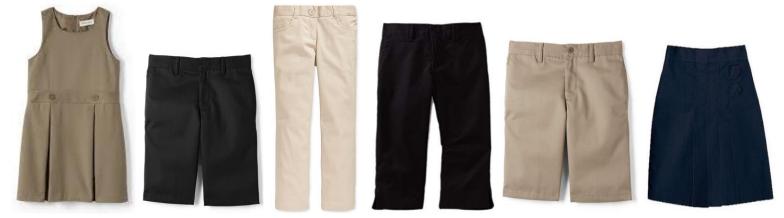

## Tabor City Elementary School Dress Code 2019-2020

|                                                                                                                                                                                                                                                                                                                                                                                                                                                                                      | Tops                                                                                                         | Bottoms                                                                                                                                      |
|--------------------------------------------------------------------------------------------------------------------------------------------------------------------------------------------------------------------------------------------------------------------------------------------------------------------------------------------------------------------------------------------------------------------------------------------------------------------------------------|--------------------------------------------------------------------------------------------------------------|----------------------------------------------------------------------------------------------------------------------------------------------|
| Colors                                                                                                                                                                                                                                                                                                                                                                                                                                                                               | <ul><li>Royal Blue</li><li>White</li><li>Red</li></ul>                                                       | <ul><li>Khaki</li><li>Dark Navy</li><li>Black</li></ul>                                                                                      |
| Approved<br>Items                                                                                                                                                                                                                                                                                                                                                                                                                                                                    | <ul> <li>Long or Short-Sleeved Polo<br/>Shirts with a Collar</li> <li>Spirit T-Shirts each Friday</li> </ul> | <ul> <li>Dress Pants</li> <li>Shorts</li> <li>Skorts</li> <li>Jumpers</li> <li>Capris</li> </ul>                                             |
| Notes                                                                                                                                                                                                                                                                                                                                                                                                                                                                                | <ul> <li>Plain white or school color<br/>t-shirts undershirts may be worn<br/>under polo shirt.</li> </ul>   | <ul> <li>No denim material or rivets.</li> <li>Shorts, skirts, skorts and jumpers may not be higher than 4 inches above the knee.</li> </ul> |
| <ul> <li>No logos, words, or pictures on garments.</li> <li>Garments must fit properly: no oversized or skintight clothes.</li> <li>Students may wear sweaters, vests, light jackets, or sweatshirts over school uniforms, but hoods may <u>not</u> be worn inside the building.</li> <li>Socks, pantyhose, tights, or stockings must be matching and one solid color.</li> <li>Sandals may be worn but <u>no</u> flip-flops or slides. Tennis shoes are required for PE.</li> </ul> |                                                                                                              |                                                                                                                                              |